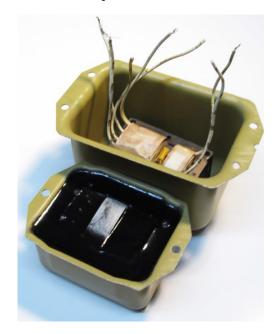

#### **DESCRIPTION:**

Tec-Fil products are reactive filling compounds used in a variety of assembly operations for encapsulating, potting, and ruggedizing.

These two-component materials are available in many grades, designed for various special purposes. The most popular grades include those formulated for control modules, electronics, and electrical markets. Several grades are specifically designed for applications where Class H performance is needed.

In the final cured state, Tec-Fil products are heat-stable, with varying hardness and extreme durability. They are available in a standard opaque black color to hide proprietary electrical circuit design, but can also be made to color code your assembly for easy identification. In fact, Tec-Fil materials may be custom formulated to meet the property requirements for your specific application.

#### **PRODUCT FEATURES:**

- » Durable: Tec-Fil products are strong and long lasting once fully cured.
- » Customizable: These products may be formulated to meet a wide range of requirements for color, cure time, hardness, shrinkage, and/or other properties.
- » Inexpensive: Compared to competing products, these reactive filling compounds are low-cost.
- » Multiple Applications: Can be used for applications such as microelectronics or PCB assembly, wire tacking, lamination, ruggedizing, potting, or encapsulating electronic components.