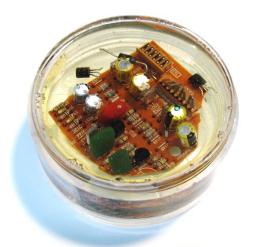

#### **DESCRIPTION:**

Tec-Fil products are reactive filling compounds used in a variety of assembly operations for encapsulating, potting, and ruggedizing.

These two-component materials are available in many grades, designed for various special purposes. The most popular grades include those formulated for control modules, electronics, and electrical markets. Several grades are specifically designed for applications where Class H performance is needed.

In the final cured state, Tec-Fil products are heat-stable, with varying hardness and extreme durability. They are available in a standard opaque black color to hide proprietary electrical circuit design, but can also be made to color code your assembly for easy identification. In fact, Tec-Fil materials may be custom formulated to meet the property requirements for your specific application.

#### **PRODUCT FEATURES:**

- » Durable: Tec-Fil products are strong and long lasting once fully cured.
- » Customizable: These products may be formulated to meet a wide range of requirements for color, cure time, hardness, shrinkage, and/or other properties.
- » Inexpensive: Compared to competing products, these reactive filling compounds are low-cost.
- » Multiple Applications: Can be used for applications such as microelectronics or PCB assembly, wire tacking, lamination, ruggedizing, potting, or encapsulating electronic components.